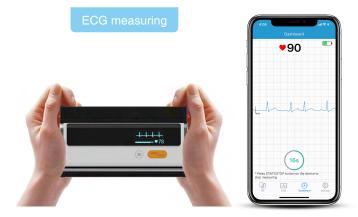

# Track Your Health Easily

- Blood Pressure Measurement: systolic, diastolic blood pressure and pulse rate
- ECG Measurement: 30s recording with internal electrodes
- Multiple Lead set: Lead I, Lead II and Chest Lead
- Sync data to App: real-time monitoring and sharing report
- **Portable design:** lightweight cuff, OLED display and built-in rechargeable battery

#### ECG recording

ECG length: 30s Heart rate range: 30 to 250 bpm Heart rate accuracy: ±2 /min or ±2% whichever is greater