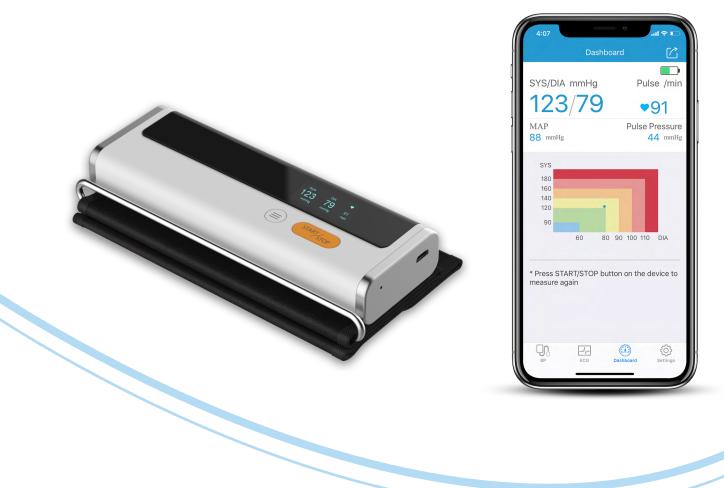

# Track Your Health Easily

- Blood Pressure Measurement: systolic, diastolic blood pressure and pulse rate
- ECG Measurement: 30s recording with internal electrodes
- Multiple Lead set: Lead I, Lead II and Chest Lead
- Sync data to App: real-time monitoring and sharing report
- **Portable design:** lightweight cuff, OLED display and built-in rechargeable battery

#### Blood pressure measurement

Technology: Oscillometric Method Pressure range: 0 - 300mmHg Pressure measurement accuracy: ±3mmHg Pulse rate range: 40 to 200 /min Pulse rate accuracy: ±2 /min