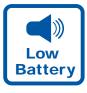

#### Low battery warning

Advises user to know the correct time for changing the battery.