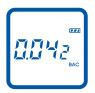

#### Four digit redings display

Helps Indicate much more accurate and sensitive test result.
(Only available in % B.A.C mode)