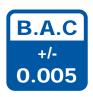

## Highly accurate readings

Indication of 0.000 to 0.500% BAC. B.A.C at an accuracy of +/- 0.005%BAC.