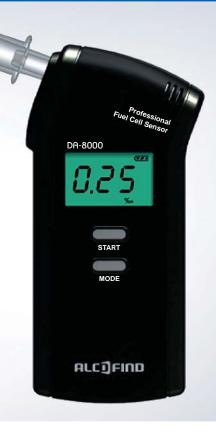

# Highly reliable fuel cell breathalyser

Quick and accurate test

DA-8000

#### Professional fuel cell sensor

Provides high accuracy and stability, showing a better performance than semiconductor breathalyser.