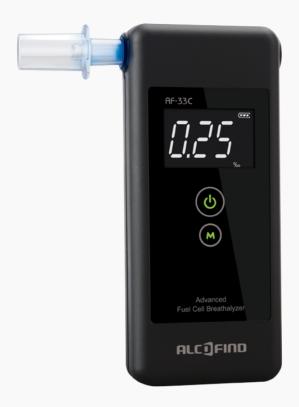

# ADVANCED FUEL CELL BREATHALYZER AF-33C

## **FUEL CELL SENSOR**

Provides accuracy and stability, showing a better performance than semiconductor breathalyser.

## FOUR DIGIT READINGS DISPLAY

Helps Indicate much more accurate and sensitive test result. (Only available in % B.A.C mode)